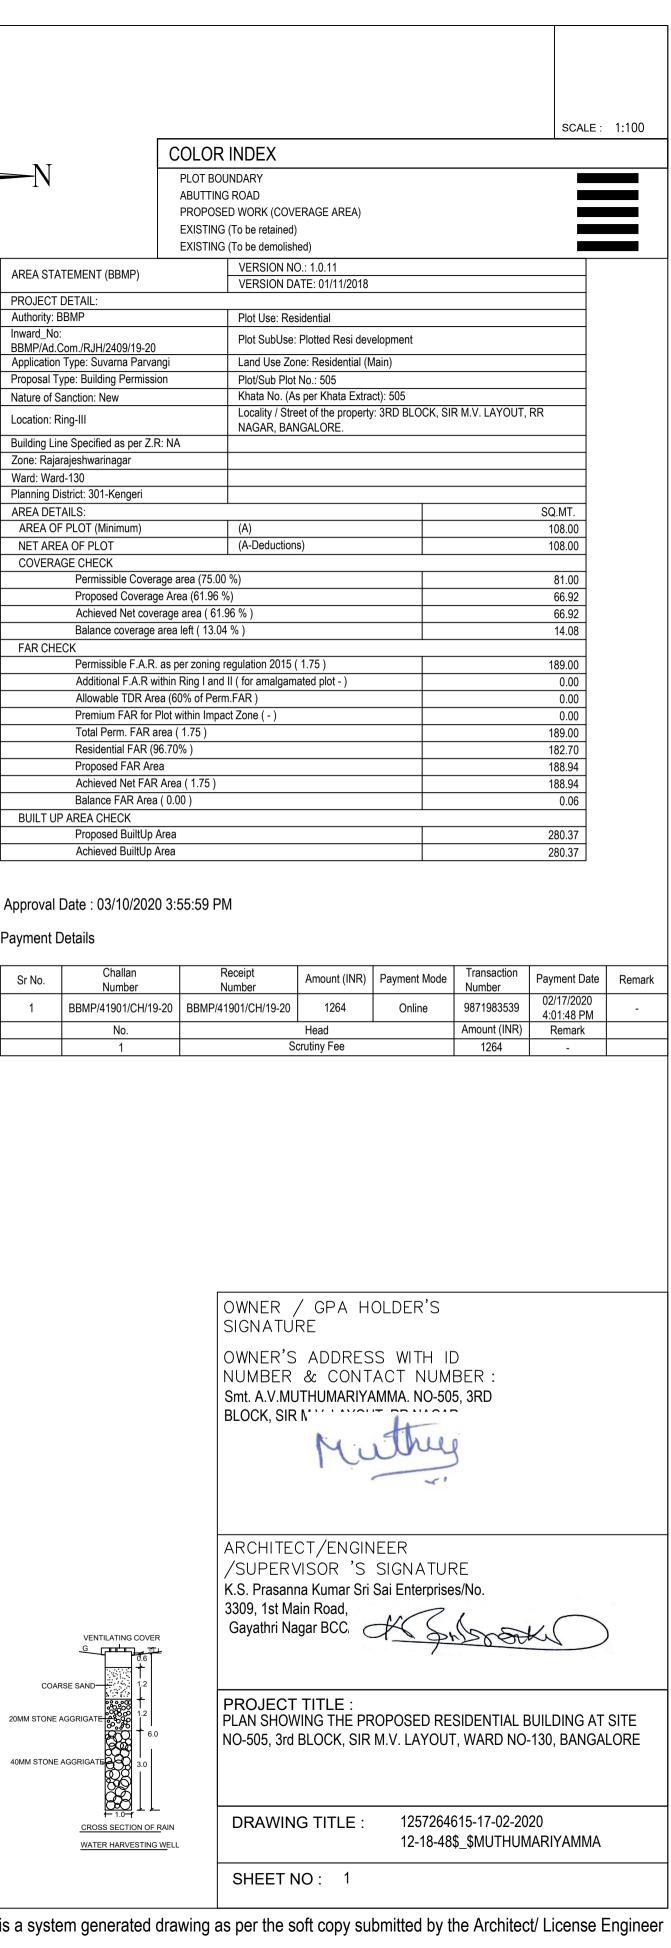

Validity of this approval is two years from the date of issue.

ASSISTANT DIRECTOR OF TOWN PLANNING (RR NAGAR)

BHRUHAT BENGALURU MAHANAGARA PALIKE

| ЪТ                                                                                                                                                                 | COLOR                                  | INDEX                                                                               |   |  |  |
|--------------------------------------------------------------------------------------------------------------------------------------------------------------------|----------------------------------------|-------------------------------------------------------------------------------------|---|--|--|
|                                                                                                                                                                    | PLOT BOU                               | JNDARY                                                                              |   |  |  |
|                                                                                                                                                                    | ABUTTING                               | 3 ROAD                                                                              |   |  |  |
|                                                                                                                                                                    | PROPOSE                                | ED WORK (COVERAGE AREA)                                                             |   |  |  |
|                                                                                                                                                                    | EXISTING                               | (To be retained)                                                                    |   |  |  |
|                                                                                                                                                                    |                                        | (To be demolished)                                                                  |   |  |  |
| AREA STATEMENT (BBMP) PROJECT DETAIL: Authority: BBMP Inward_No: BBMP/Ad.Com./RJH/2409/19-20 Application Type: Suvarna Parvangi Proposal Type: Building Permission |                                        | VERSION NO.: 1.0.11                                                                 |   |  |  |
|                                                                                                                                                                    |                                        | VERSION DATE: 01/11/2018                                                            |   |  |  |
|                                                                                                                                                                    |                                        |                                                                                     |   |  |  |
|                                                                                                                                                                    |                                        | Plot Use: Residential                                                               |   |  |  |
|                                                                                                                                                                    |                                        | Plot SubUse: Plotted Resi development                                               |   |  |  |
|                                                                                                                                                                    |                                        | Land Use Zone: Residential (Main)                                                   |   |  |  |
|                                                                                                                                                                    |                                        | Plot/Sub Plot No.: 505                                                              |   |  |  |
| Nature of Sanction: New                                                                                                                                            |                                        | Khata No. (As per Khata Extract): 505                                               |   |  |  |
| Location: Ring-III                                                                                                                                                 |                                        | Locality / Street of the property: 3RD BLOCK, SIR M.V. LAYOUT, RR NAGAR, BANGALORE. |   |  |  |
| Building Line Specified as per Z.F                                                                                                                                 | Building Line Specified as per Z.R: NA |                                                                                     |   |  |  |
| Zone: Rajarajeshwarinagar                                                                                                                                          |                                        |                                                                                     |   |  |  |
| Ward: Ward-130                                                                                                                                                     |                                        |                                                                                     |   |  |  |
| Planning District: 301-Kengeri                                                                                                                                     |                                        |                                                                                     |   |  |  |
| AREA DETAILS:                                                                                                                                                      |                                        |                                                                                     | S |  |  |
| AREA OF PLOT (Minimum)                                                                                                                                             |                                        | (A)                                                                                 |   |  |  |
| NET AREA OF PLOT                                                                                                                                                   |                                        | (A-Deductions)                                                                      |   |  |  |
| COVERAGE CHECK                                                                                                                                                     |                                        |                                                                                     |   |  |  |
| Permissible Cover                                                                                                                                                  | • •                                    | ,                                                                                   |   |  |  |
| Proposed Coverag                                                                                                                                                   |                                        |                                                                                     |   |  |  |
| Achieved Net cove                                                                                                                                                  |                                        |                                                                                     |   |  |  |
| Balance coverage                                                                                                                                                   | area left ( 13.04                      | ł % )                                                                               |   |  |  |
| FAR CHECK                                                                                                                                                          |                                        |                                                                                     |   |  |  |
|                                                                                                                                                                    |                                        | regulation 2015(1.75)                                                               |   |  |  |
| Additional F.A.R within Ring I and II ( for amalgamated plot - )                                                                                                   |                                        |                                                                                     |   |  |  |
| Allowable TDR Area (60% of Perm.FAR )                                                                                                                              |                                        |                                                                                     |   |  |  |
| Premium FAR for I                                                                                                                                                  |                                        | ct Zone ( - )                                                                       |   |  |  |
| Total Perm. FAR a                                                                                                                                                  | ( )                                    |                                                                                     |   |  |  |
| Residential FAR (9                                                                                                                                                 |                                        |                                                                                     |   |  |  |
| Proposed FAR Are                                                                                                                                                   |                                        |                                                                                     |   |  |  |
| Achieved Net FAR                                                                                                                                                   | , ,                                    |                                                                                     |   |  |  |
| Balance FAR Area                                                                                                                                                   | ( 0.00 )                               |                                                                                     |   |  |  |
| BUILT UP AREA CHECK                                                                                                                                                |                                        |                                                                                     |   |  |  |
| Proposed BuiltUp                                                                                                                                                   |                                        |                                                                                     |   |  |  |
| Achieved BuiltUp A                                                                                                                                                 | Area                                   |                                                                                     |   |  |  |

# Approval Date : 03/10/2020 3:55:59 PM

### Payment Details

COARSE SAND

| Sr No. | Challan<br>Number   | Receipt<br>Number   | Amount (INR) | Payment Mode | Transaction<br>Number | Р |
|--------|---------------------|---------------------|--------------|--------------|-----------------------|---|
| 1      | BBMP/41901/CH/19-20 | BBMP/41901/CH/19-20 | 1264         | Online       | 9871983539            |   |
|        | No.                 | Head                |              |              | Amount (INR)          |   |
|        | 1                   | S                   | 1264         |              |                       |   |