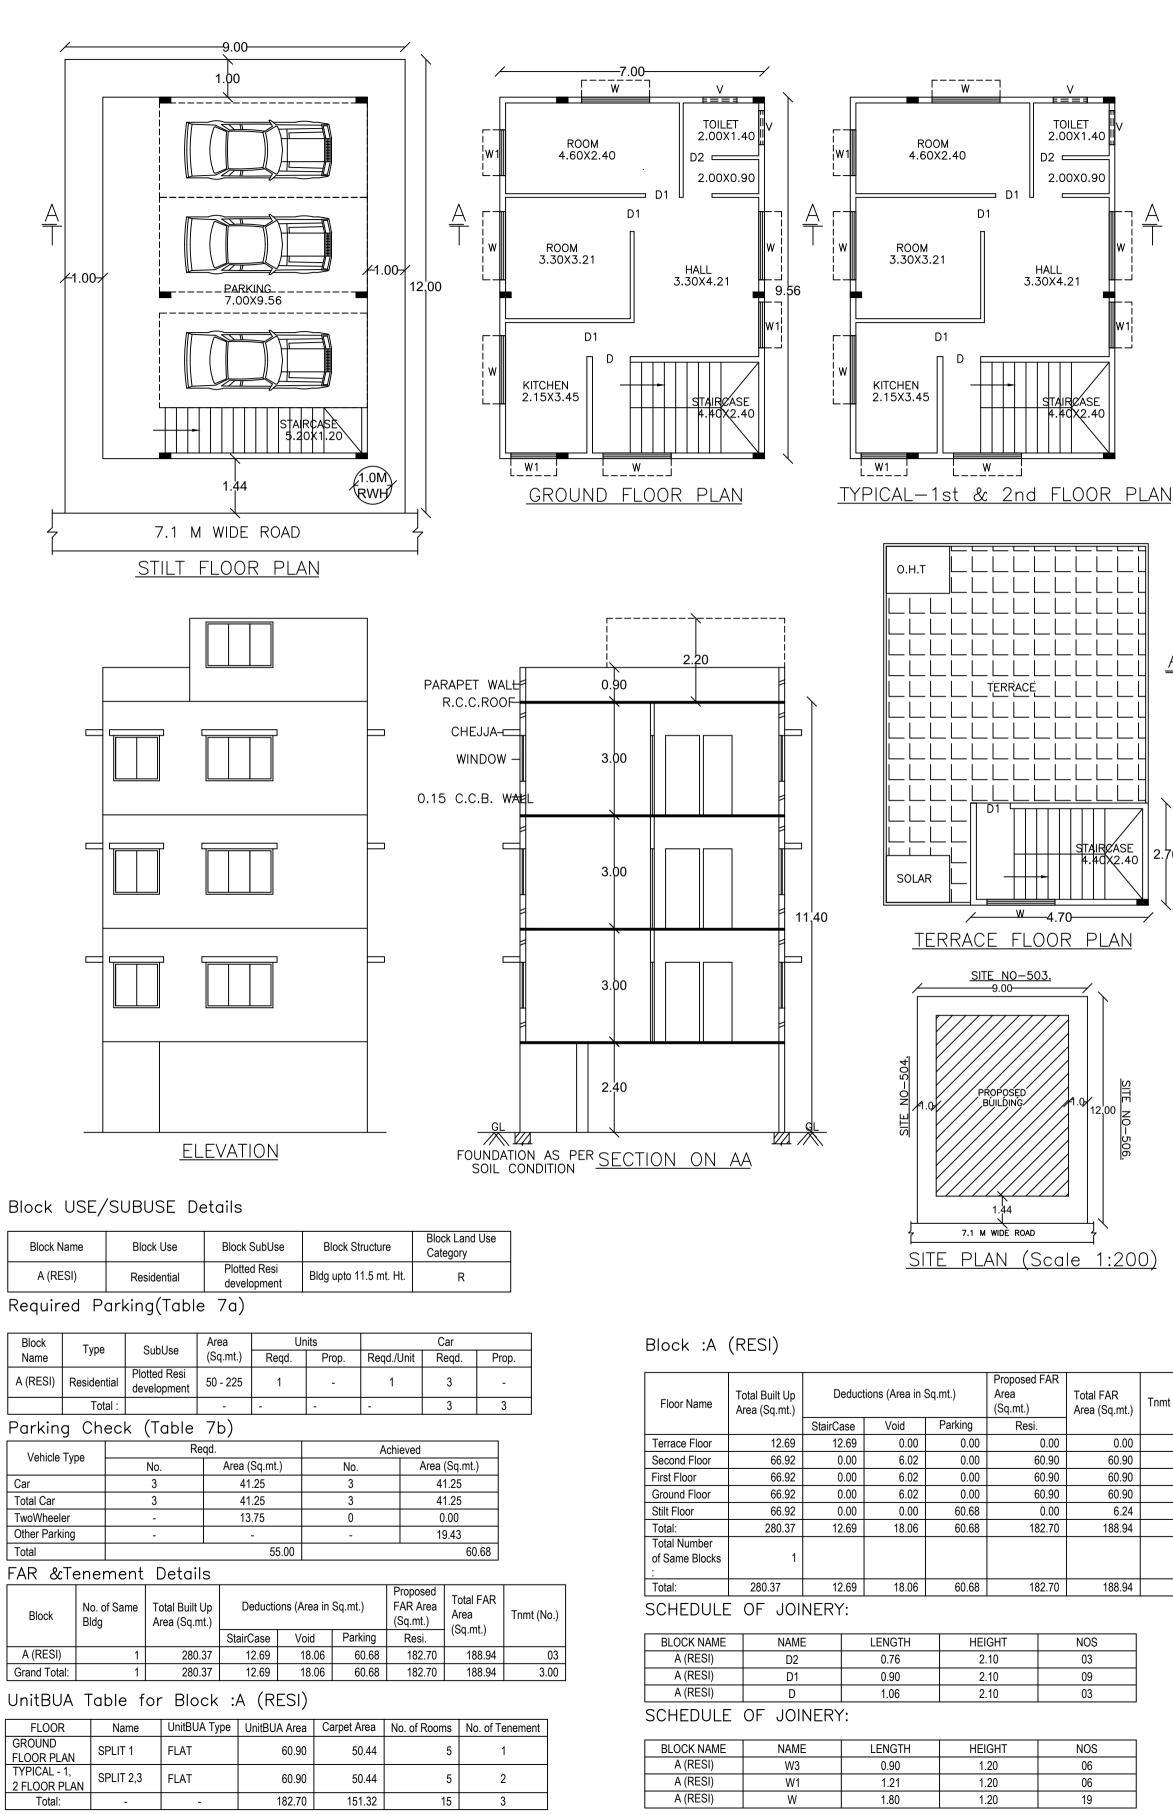

a).Consist of 1Stilt + 1Ground + 2 only.

2. Sanction is accorded for Residential use only. The use of the building shall not be deviated to any other use.

3.60.68 area reserved for car parking shall not be converted for any other purpose.